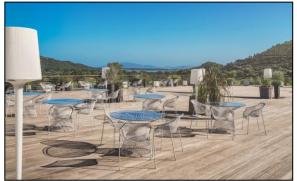

# MEETING ROOMS' FLOOR

Meeting area 600 sqm

Wellness area 1000 sgm

Pools area 750 sqm inside 900 sqm outside

Outdoor decking area with panoramic views 540 sqm

# INDOOR & OUTDOOR SPACES AT DAMA DAMA RESTAURANT

# Occupancy

Indoors: up to 200 people

Outdoor terrace: up to 200 people