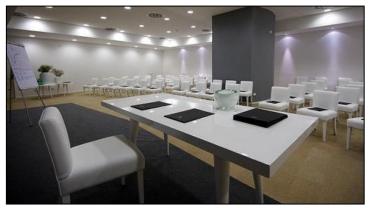

#### Board room

LxWxH 7,2x5,3x3 m 35 sqm 12 seats

### Junior conference room

LxWxH 7,2x5,3x3 m 35 sqm 24 seats

# BOARD ROOM (max 12 people)

| Sqm       | 35  |
|-----------|-----|
| Length    | 7.2 |
| Heigth    | 3   |
| Classroom | Na  |
| Theatre   | Na  |
| Cabaret   | Na  |
| Boardroom | 12  |