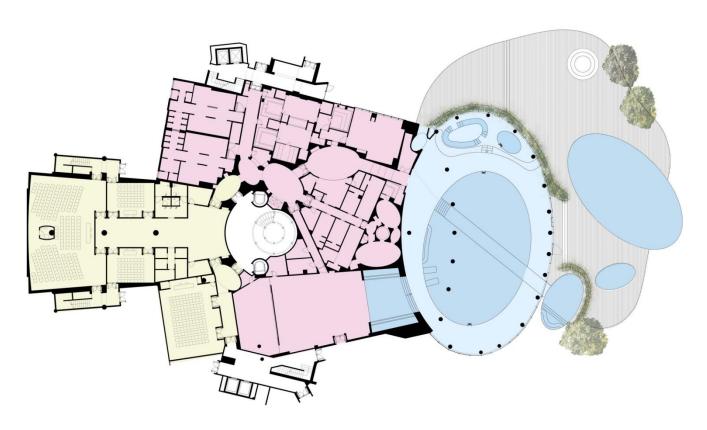

# MEETING ROOMS' FLOOR

Meeting area 600 sqm

Wellness area 1000 sgm

Pools area 750 sqm inside 900 sqm outside

Outdoor decking area with panoramic views 540 sqm