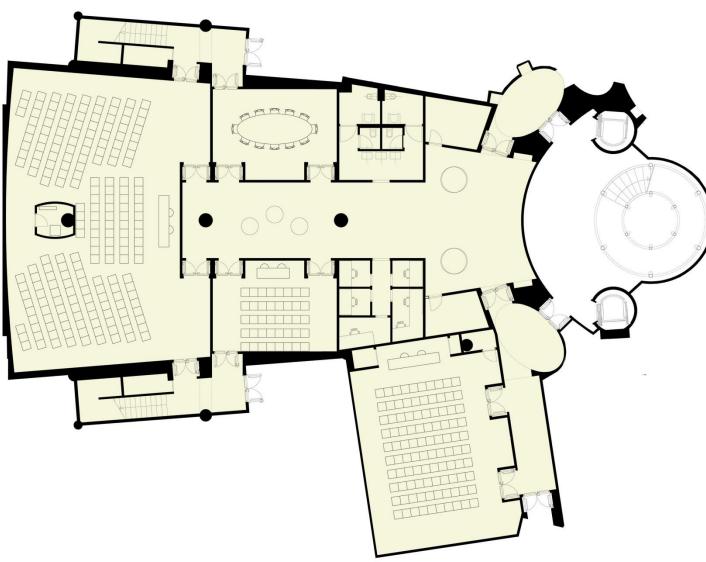

# MEETING SPACES

#### Board room

LxWxH 7,2x5,3x3 m 35 sqm 12 seats

#### Master conference room

LxWxH 17x11x3,4 m 185 sqm 200 seats

### Junior conference room

LxWxH 7,2x5,3x3 m 35 sqm 24 seats

#### Executive conference room

LxWxH 12x8,6x3 m 100 sqm 100 seats

# MEETING ROOMS' FLOOR

Meeting area 600 sqm

Wellness area 1000 sgm

Pools area 750 sqm inside 900 sqm outside

Outdoor decking area with panoramic views 540 sqm