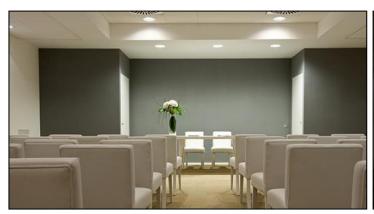

#### Master conference room

LxWxH 17x11x3,4 m 185 sqm 200 seats

# MASTER CONFERENCE ROOM (max 200 people)

| Sqm       | 185 |
|-----------|-----|
| Length    | 17  |
| Heigth    | 3.4 |
| Classroom | 80  |
| Theatre   | 200 |
| Cabaret   | 60  |
| Boardroom | N/A |