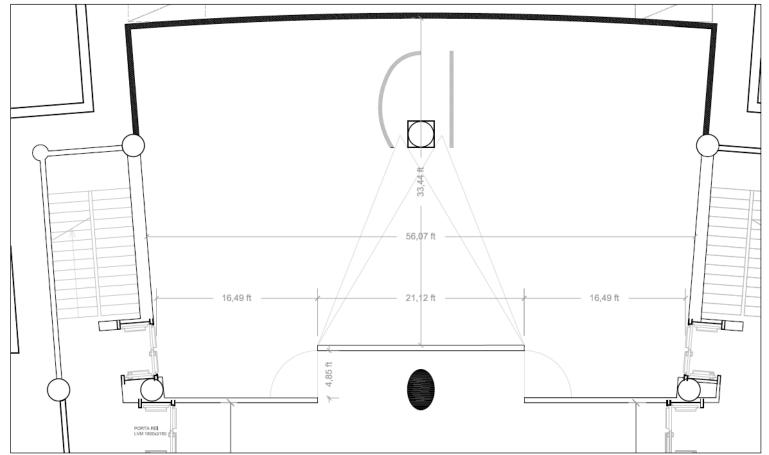

#### Master conference room

LxWxH 17x11x3,4 m 185 sqm 200 seats

# MASTER CONFERENCE ROOM (max 200 people)

| Sqm       | 185 |
|-----------|-----|
| Length    | 17  |
| Heigth    | 3.4 |
| Classroom | 80  |
| Theatre   | 200 |
| Cabaret   | 60  |
| Boardroom | N/A |