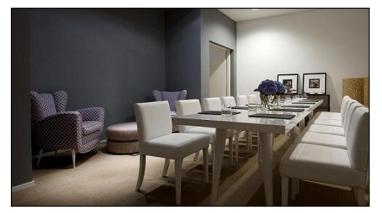

#### Board room

LxWxH 7,2x5,3x3 m 35 sqm 12 seats

# BOARD ROOM (max 12 people)

| Sqm       | 35  |
|-----------|-----|
| Length    | 7.2 |
| Heigth    | 3   |
| Classroom | Na  |
| Theatre   | Na  |
| Cabaret   | Na  |
| Boardroom | 12  |