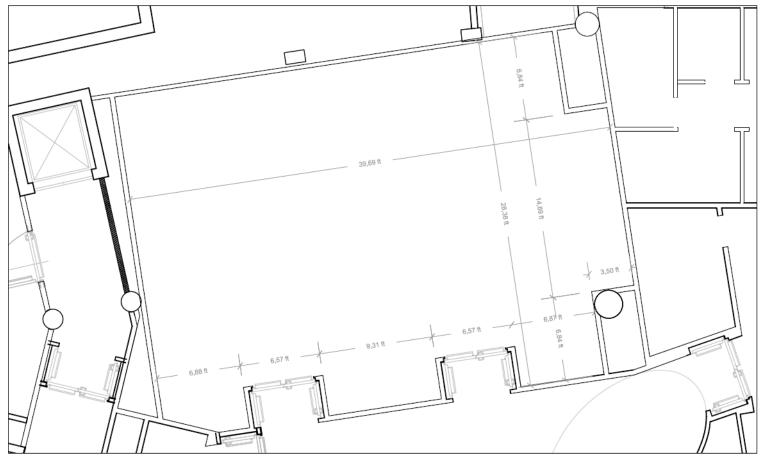

# MEETING ROOMS' FLOOR

Meeting area 600 sqm

Wellness area 1000 sgm

Pools area 750 sqm inside 900 sqm outside

Outdoor decking area with panoramic views 540 sqm