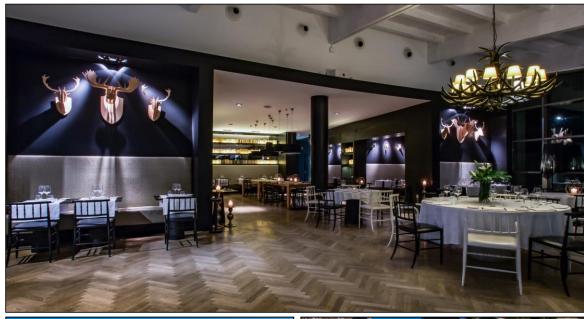

# INDOOR & OUTDOOR SPACES AT DAMA DAMA RESTAURANT

# Occupancy

Indoors: up to 200 people

Outdoor terrace: up to 200 people