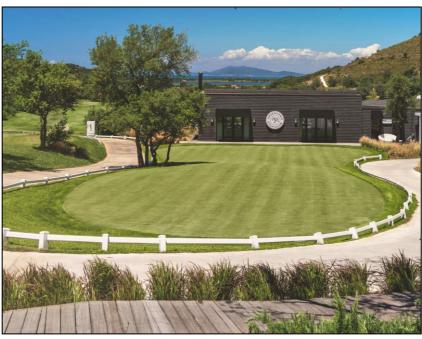

# INDOOR & OUTDOOR SPACES AT THE CLUB HOUSE

# Occupancy

Indoors: up to 80 people

Outdoor terrace: up to 200 people

ARGENTARIO GOLF & WELLNESS RESORT Località Le Piane - 58019 Porto Ercole (GR)

Tel. +39 0564 810292 - booking@argentarioresort.it

www.argentarioresort.it