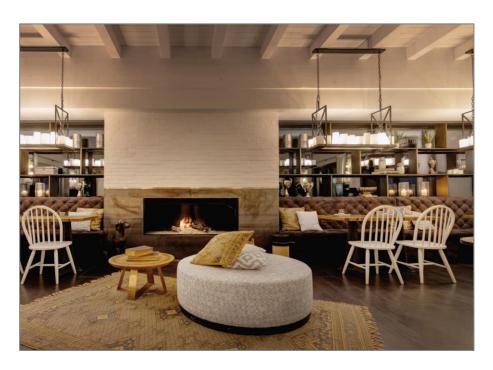

# INDOOR & OUTDOOR SPACES AT DAMA DAMA RESTAURANT

# Occupancy

Indoors: up to 200 people

Outdoor terrace: up to 200 people