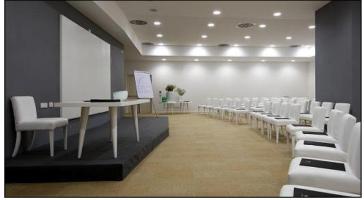

#### Master conference room

LxWxH 17x11x3,4 m 185 sqm 200 seats

# MASTER CONFERENCE ROOM (max 200 people)

| Sqm       | 185 |
|-----------|-----|
| Length    | 17  |
| Heigth    | 3.4 |
| Classroom | 80  |
| Theatre   | 200 |
| Cabaret   | 60  |
| Boardroom | N/A |