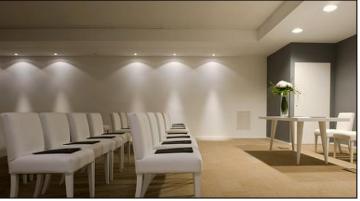

#### Master conference room

LxWxH 17x11x3,4 m 185 sqm 200 seats

# MASTER CONFERENCE ROOM (max 200 people)

| Sqm       | 185 |
|-----------|-----|
| Length    | 17  |
| Heigth    | 3.4 |
| Classroom | 80  |
| Theatre   | 200 |
| Cabaret   | 60  |
| Boardroom | N/A |