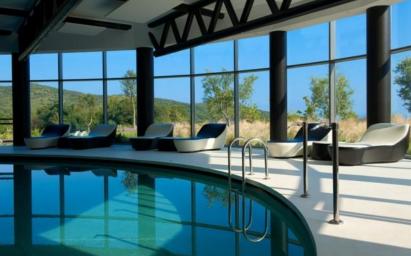

## **ESPACE WELLNESS CENTER**

Gym, outdoor pools & heated indoor pool, humid zone Padel and tennis courts, small football pitch, jogging trails, outdoor fitness station