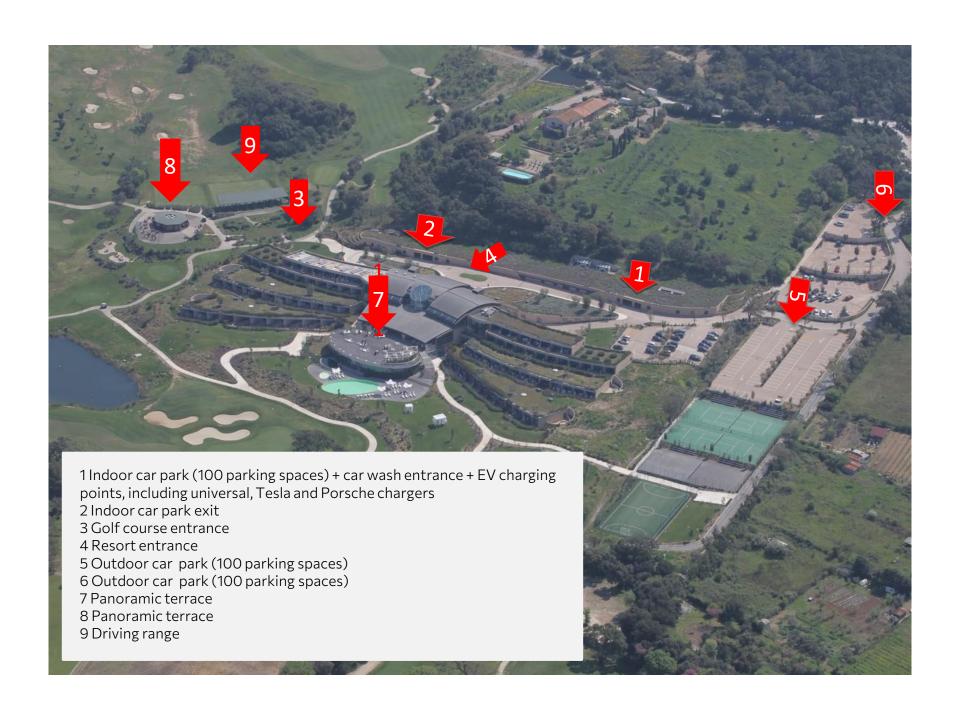

## **CHAMPIONSHIP 18-HOLE COURSE**

"Agricert" Eco-Bio Compatible Certification

## DAMA DAMA & CLUB HOUSE RESTAURANTS

Fine-dining and and genuine local cuisine with organic and seasonal products

## **ESPACE WELLNESS CENTER**

Gym, outdoor pools & heated indoor pool, humid zone Padel and tennis courts, small football pitch, jogging trails, outdoor fitness station

# **MEETING CENTER**

for up to 200 people