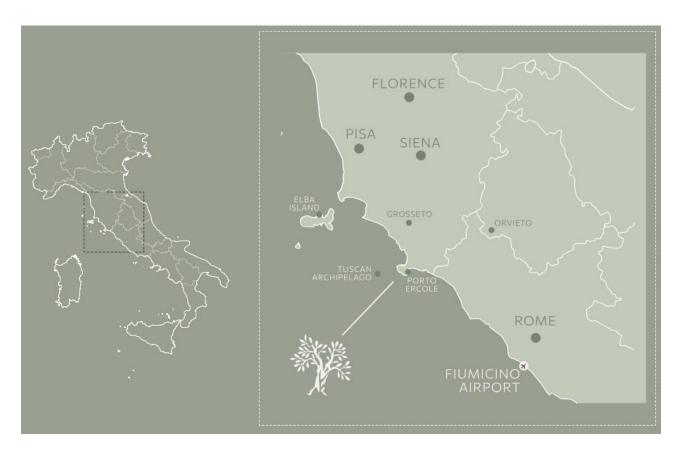

# CAR LAUNCH

| NEAREST AIRPORTS            | JOURNEY TIME  |
|-----------------------------|---------------|
| Rome Fiumicino 140 Km       | 1 hr 30 mins  |
| Roma Ciampino 165 Km        | 2 hrs         |
| Pisa Galileo Galilei 200 Km | 2 hrs 15 mins |
| Firenze Peretola 205 Km     | 2hrs 30 mins  |
| Grosseto Airport 45 Km      | 40 mins       |

ARGENTARIO GOLF & WELLNESS RESORT Località Le Piane - 58019 Porto Ercole (GR)

Tel. +39 0564 810292 - booking@argentarioresort.it

www.argentarioresort.it