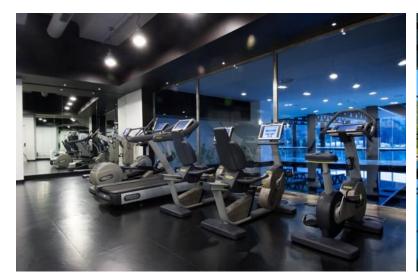

## **ESPACE WELLNESS CENTER**

Gym, outdoor pools & heated indoor pool, humid zone Padel and tennis courts, small football pitch, jogging trails, outdoor fitness station