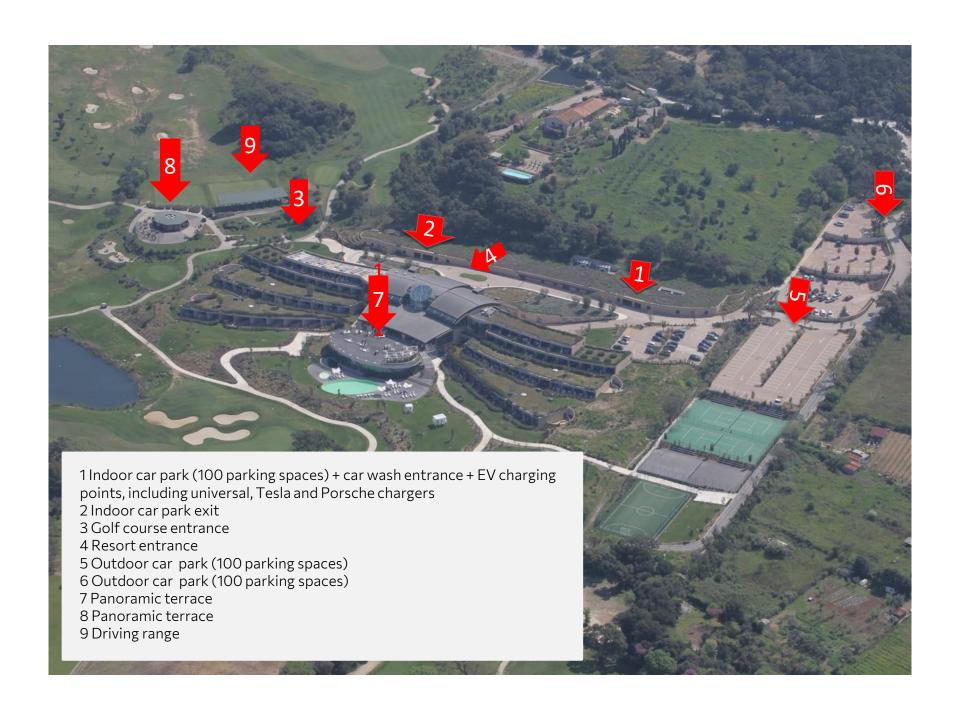

# **CAR LAUNCH**



AUTOGRAPH COLLECTION®





| NEAREST AIRPORTS            | JOURNEYTIME   |
|-----------------------------|---------------|
| Rome Fiumicino 140 Km       | 1hr 30 mins   |
| Roma Ciampino 165 Km        | 2 hrs         |
| Pisa Galileo Galilei 200 Km | 2 hrs 15 mins |
| Firenze Peretola 205 Km     | 2hrs 30 mins  |
| Grosseto Airport 45 Km      | 40 mins       |

### PANORAMIC ROUTES FOR TEST DRIVES









### Past event examples









### Past event examples















#### **OUR ROOMS & SUITES**

DESIGN, COMFORT AND LUXURY

- Travel Club: with the most glamorous spirit, dark woods, chrome, warm colors.
- Tuscany Junior Suite: dark furnishings contrasting with light oak floors and anthracite boiserie.
- Gallery Twin: characterized by white resin, optical contrasts and vintage decor.
- Superior Gallery: offer a fresh and sporty ambiance.
- Spa Loft: This open-plan suite features a hot tub, Turkish bath and Technogym KINESIS equipment.
- Penthouse Suite: Conceived like an 80-sqm attic, fitted with precious woods and leathers.
- Home Suite: This apartment features light woods, vintage furnishings and snow-white couches.
- Master Suite: This eclectic apartment combines a West Coast sty