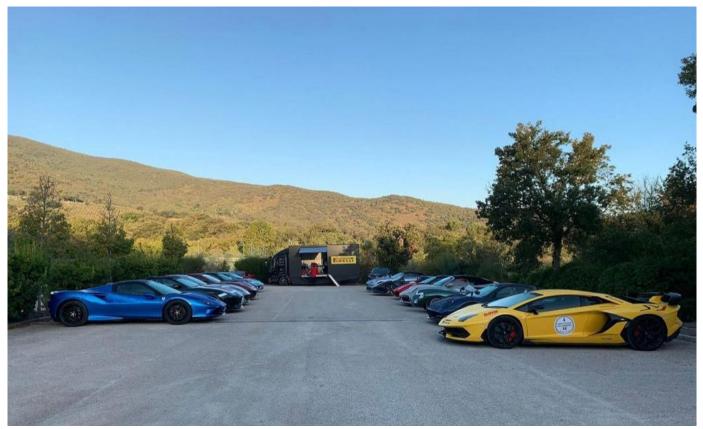

# **CAR LAUNCH**



AUTOGRAPH COLLECTION®





| NEAREST AIRPORTS            | JOURNEYTIME   |
|-----------------------------|---------------|
| Rome Fiumicino 140 Km       | 1hr 30 mins   |
| Roma Ciampino 165 Km        | 2 hrs         |
| Pisa Galileo Galilei 200 Km | 2 hrs 15 mins |
| Firenze Peretola 205 Km     | 2hrs 30 mins  |
| Grosseto Airport 45 Km      | 40 mins       |

### PANORAMIC ROUTES FOR TEST DRIVES









### Past event examples









### Past event examples















#### **OUR ROOMS & SUITES**

DESIGN, COMFORT AND LUXURY

- Travel Club: with the most glamorous spirit, dark woods, chrome, warm colors.
- Tuscany Junior Suite: dark furnishings contrasting with light oak floors and anthracite boiserie.
- Gallery Twin: characterized by white resin, optical contrasts and vintage decor.
- Superior Gallery: offer a fresh and sporty ambiance.
- Spa Loft: This open-plan suite features a hot tub, Turkish bath and Technogym KINESIS equipment.
- Penthouse Suite: Conceived like an 80-sqm attic, fitted with precious woods and leathers.
- Home Suite: This apartment features light woods, vintage furnishings and snow-white couches.
- Master Suite: This eclectic apartment combines a West Coast style with a touch of Oriental traditions.
- Club Deluxe: It feat