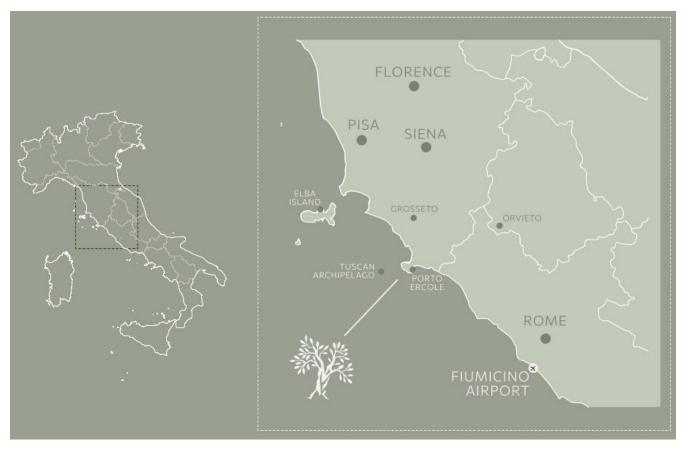

# **CAR LAUNCH**

AUTOGRAPH COLLECTION®

| NEAREST AIRPORTS            | JOURNEYTIME   |
|-----------------------------|---------------|
| Rome Fiumicino 140 Km       | 1hr 30 mins   |
| Roma Ciampino 165 Km        | 2 hrs         |
| Pisa Galileo Galilei 200 Km | 2 hrs 15 mins |
| Firenze Peretola 205 Km     | 2hrs 30 mins  |
| Grosseto Airport 45 Km      | 40 mins       |