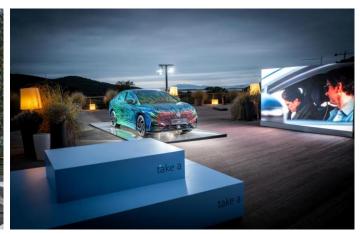

# **CAR LAUNCH**



AUTOGRAPH COLLECTION®





| NEAREST AIRPORTS            | JOURNEYTIME   |
|-----------------------------|---------------|
| Rome Fiumicino 140 Km       | 1hr 30 mins   |
| Roma Ciampino 165 Km        | 2 hrs         |
| Pisa Galileo Galilei 200 Km | 2 hrs 15 mins |
| Firenze Peretola 205 Km     | 2hrs 30 mins  |
| Grosseto Airport 45 Km      | 40 mins       |

### PANORAMIC ROUTES FOR TEST DRIVES









### Past event examples









### Past event examples















#### **OUR ROOMS & SUITES**

DESIGN, COMFORT AND LUXURY

- Travel Club: with the most glamorous spirit, dark woods, chrome, warm colors.
- Tuscany Junior Suite: dark furnishings contrasting with light oak floors and anthracite boiserie.
- Gallery Twin: characterized by white resin, optical contrasts and vintage decor.
- Superior Gallery: offer a fresh and sporty ambiance.
- Spa Loft: This open-plan suite features a hot tub, Turkish bath and Technogym KINESIS equipment.
- Penthouse Suite: Conceived like an 80-sqm attic, fitted with precious woods and leathers.
- Home Suite: This apartment features light woods, vintage furnishings and snow-white couches.
- Master Suite: This eclectic apartment combines a West Coast style with a touch of Oriental traditions.
- Club Deluxe: It features w