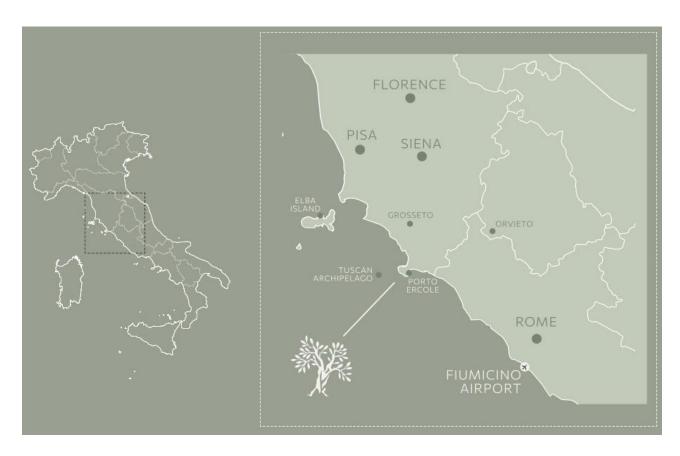

# **CAR LAUNCH**

AUTOGRAPH COLLECTION®

| NEAREST AIRPORTS            | JOURNEYTIME   |
|-----------------------------|---------------|
| Rome Fiumicino 140 Km       | 1hr 30 mins   |
| Roma Ciampino 165 Km        | 2 hrs         |
| Pisa Galileo Galilei 200 Km | 2 hrs 15 mins |
| Firenze Peretola 205 Km     | 2hrs 30 mins  |
| Grosseto Airport 45 Km      | 40 mins       |