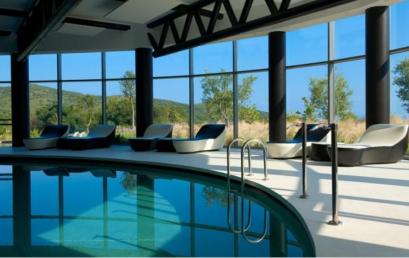

#### **ESPACE WELLNESS CENTER**

Gym, outdoor pools & heated indoor pool, humid zone Padel and tennis courts, small football pitch, jogging trails, outdoor fitness station