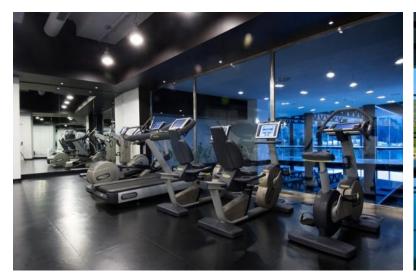

#### **ESPACE WELLNESS CENTER**

Gym, outdoor pools & heated indoor pool, humid zone Padel and tennis courts, small football pitch, jogging trails, outdoor fitness station