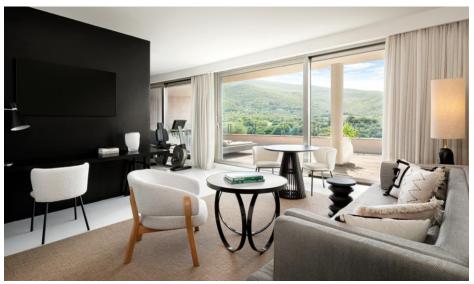

#### **OUR ROOMS & SUITES**

DESIGN, COMFORT AND LUXURY

- Travel Club: with the most glamorous spirit, dark woods, chrome, warm colors.
- Tuscany Junior Suite: dark furnishings contrasting with light oak floors and anthracite boiserie.
- Gallery Twin: characterized by white resin, optical contrasts and vintage decor.
- Superior Gallery: offer a fresh and sporty ambiance.
- Spa Loft: This open-plan suite features a hot tub, Turkish bath and Technogym KINESIS equipment.
- Penthouse Suite: Conceived like an 80-sqm attic, fitted with precious woods and leathers.
- Home Suite: This apartment features light woods, vintage furnishings and snow-white couches.
- Master Suite: This eclectic apartment combines a West Coast style with a touch of Oriental traditions.
- Club Deluxe: It features warm and precious furnishings and embodies the most glamorous spirit of the Resort.
- Gallery Suite: This whitewashed suite with minimalist furnishings is reminiscent of a Soho art gallery.
- Business Suite: This contemporary suite is decorated with dark wood furnishings, warm colors and modern photos.