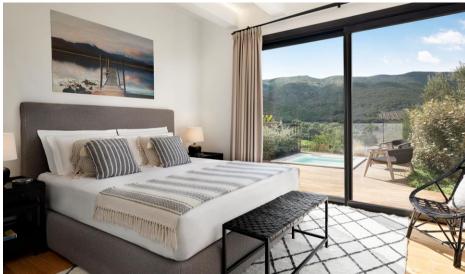

#### **OUR ROOMS & SUITES**

DESIGN, COMFORT AND LUXURY

- Travel Club: with the most glamorous spirit, dark woods, chrome, warm colors.
- Tuscany Junior Suite: dark furnishings contrasting with light oak floors and anthracite boiserie.
- Gallery Twin: characterized by white resin, optical contrasts and vintage decor.
- Superior Gallery: offer a fresh and sporty ambiance.
- Spa Loft: This open-plan suite features a hot tub, Turkish bath and Technogym KINESIS equipment.
- Penthouse Suite: Conceived like an 80-sqm attic, fitted with precious woods and leathers.
- Home Suite: This apartment features light woods, vintage furnishings and snow-white couches.
- Master Suite: This eclectic apartment combines a West Coast style with a touch of Oriental traditions.
- Club Deluxe: It features warm and precious furnishings and embodies the most glamorous spirit of the Resort.
- Gallery Suite: This whitewashed suite with minimalist furnishings is reminiscent of a Soho art gallery.
- Business Suite: This contemporary suite is decorated with dark wood furnishings, warm colors and modern photos.

And finally the independent villas with unique design pieces and panoramic views: ultra-luxury, exclusivity & privacy.